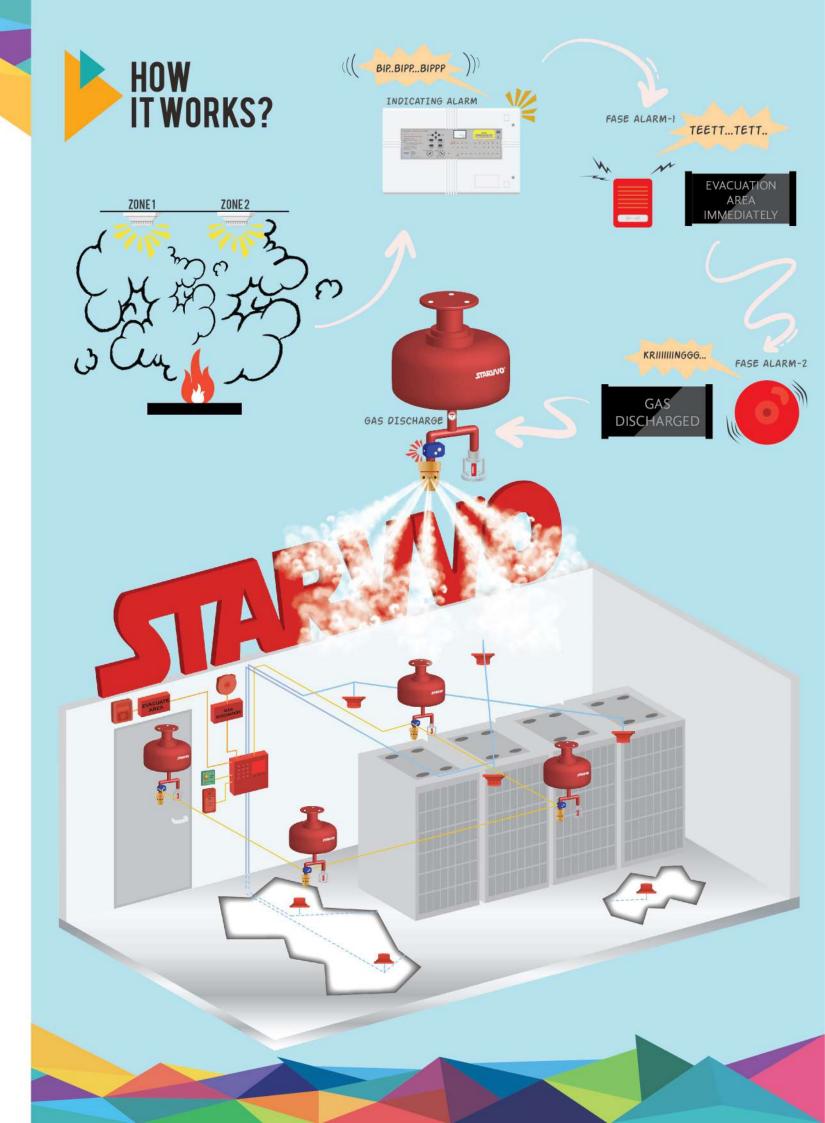

## EARLY DISCHARGE INTEGRATED WITH SMOKE DETECTION ALARM

Kombinasi antara Starvvo® clean agent AF-36® Thermatic dengan Fire Alarm Suppression System memungkinkan Anda untuk dapat segera mengindikasi dan mencegah potensi terjadinya bahaya kebakaran. Sistem Dual Active Mode yang kami modifikasi pada produk ini, sangat dapat diandalkan untuk mengidentifikasi resiko terjadinya kebakaran. Sekaligus memberikan alternatif cadangan terhadap aksi pemadaman sebelum api benar-benar meluas.

Berkat kecerdasan sistem Dual Active Mode ini, unit Thermatic mampu melakukan penyemprotan [discharge] secara mandiri yang dipicu oleh adanya indikasi asap yang ditimbulkan oleh kebakaran maupun asap yang ditimbulkan oleh efek panas. Sehingga unit Thermatic Dual Active Mode ini mampu memberikan perlindungan ekstra terhadap aset dan perangkat yang Anda lindungi sebelum api benar-benar membesar.

## AUTOMATIC DISCHARGE TRIGGERED BY HEAT EFFECT.

Selain menggunakan trigger alarm yang mengandalkan deteksi asap, Dual Active Mode memungkinkan unit Thermatic untuk melakukan penyemprotan [discharge] secara mandiri yang dipicu oleh adanya efek panas yang mencapai 68° Celcius. Mode ini dianggap sebagai alternatif cadangan jika Smoke Detector mengalami kegagalan pada saat mendeteksi adanya asap. Mode ini mengandalkan Head Sprinkler sebagai perangkat yang mengidentifikasi dan melakukan discharge pada saat merespon adanya panas.