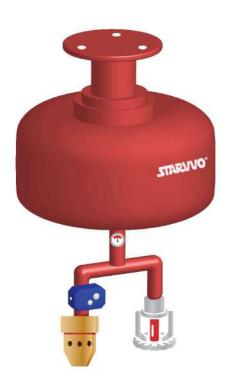

## EARLY DISCHARGE INTEGRATED WITH SMOKE DETECTION ALARM

Kombinasi antara Starvvo® clean agent AF-36® Thermatic dengan Fire Alarm Suppression System memungkinkan Anda untuk dapat segera mengindikasi dan mencegah potensi terjadinya bahaya kebakaran. Sistem Dual Active Mode yang kami modifikasi pada produk ini, sangat dapat diandalkan untuk mengidentifikasi resiko terjadinya kebakaran. Sekaligus memberikan alternatif cadangan terhadap aksi pemadaman sebelum api benar-benar meluas.

Berkat kecerdasan sistem Dual Active Mode ini, unit Thermatic mampu melakukan penyemprotan [discharge] secara mandiri yang dipicu oleh adanya indikasi asap yang ditimbulkan oleh kebakaran maupun asap yang ditimbulkan oleh efek panas. Sehingga unit Thermatic Dual Active Mode ini mampu memberikan perlindungan ekstra terhadap aset dan perangkat yang Anda lindungi sebelum api benar-benar membesar.

## AUTOMATIC DISCHARGE TRIGGERED BY HEAT EFFECT.

Selain menggunakan trigger alarm yang mengandalkan deteksi asap, Dual Active Mode memungkinkan unit Thermatic untuk melakukan penyemprotan [discharge] secara mandiri yang dipicu oleh adanya efek panas yang mencapai 68° Celcius. Mode ini dianggap sebagai alternatif cadangan jika Smoke Detector mengalami kegagalan pada saat mendeteksi adanya asap. Mode ini mengandalkan Head Sprinkler sebagai perangkat yang mengidentifikasi dan melakukan discharge pada saat merespon adanya panas.